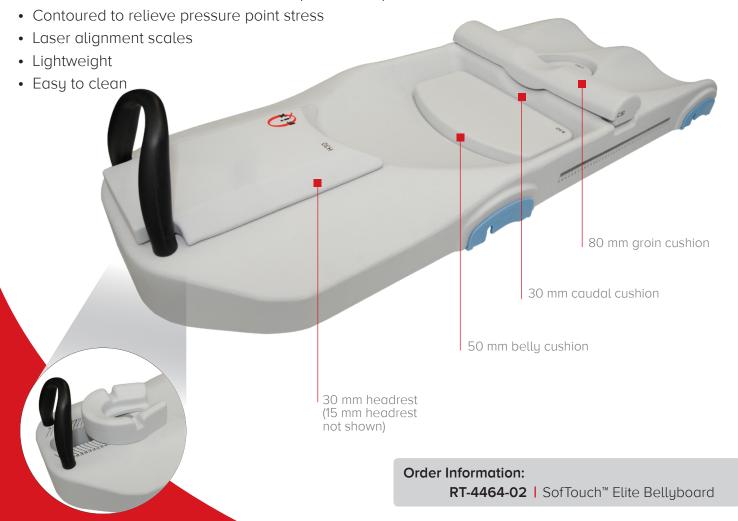

## Bellyboard

The SofTouch™ Elite Bellyboard is an adjustable stabilization platform designed to position the lower bowel away from the treatment field during prostate radiotherapy. The removable caudal cushion and separate belly support cushions allow for custom patient setup. The SofTouch Elite™ Bellyboard's unique semi-firm radiolucent foam provides precise, repeatable positioning and is contoured to relieve pressure point stress and improve patient comfort. Multiple cushion configurations provide optimal anatomical placement of both external and internal anatomy for improved clinical outcomes.

## Features of SofTouch Elite Bellyboard:

- Three contoured and adjustable headrests allow for improved patient comfort
- Provides multiple indexing locations to ensure precise, repeatable positioning
- Ergonomic hand grip relieves stress on patient's wrists
- Removable cushions allow for custom patient setup